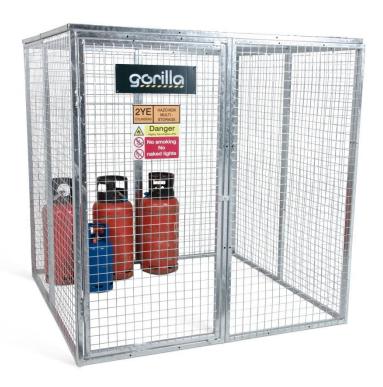

## Data Sheet | Model: Armorgard Gorilla Gas Cage GGC9

- Unique galvanised gas cage for storing and securing gas cylinders
- Individual panels with bolt-together facilities
- Can be quickly dismantled when not in use
- Galvanised finish to sustain all weather conditions and provide maximum usability
- Padlock point to secure the unit
- Relevant signage attached
- Robust construction using 30mm box section and 3mm wire mesh

| Product                                | Armorgard Gorilla Gas Cage GGC9       |
|----------------------------------------|---------------------------------------|
| Internal dimensions                    | 1800x1800x1800                        |
| External dimensions (including         | 1800x1800x1800                        |
| protrusions)                           |                                       |
| Weight (kg)                            | 120                                   |
| Colour                                 | Silver                                |
| Finished Coating                       | Galvanised                            |
| Material                               | Steel                                 |
| Material Thickness                     | 25mm box section and 3mm wire mesh    |
| Locking mechanism                      | Hasp and staple with padlock facility |
| Does it have Forklift Skids?           | No                                    |
| Does it have Gas Arms?                 | No                                    |
| Newton Loading of Gas Arms             | N/A                                   |
| Safety stay                            | No                                    |
| Quantity of keys supplied              | N/A                                   |
| Total Storage Capacity (litres)        | 5832                                  |
| Optional Extras Available              | N/A                                   |
| Quantity of Shelves as standard        | 0                                     |
| Are Castors standard or optional extra | N/A                                   |
| How are the Castors fitted?            | N/A                                   |
| Sump capacity                          | N/A                                   |
| Safety Signage                         | Gas Storage Sign                      |
| Fire resistant?                        | No                                    |